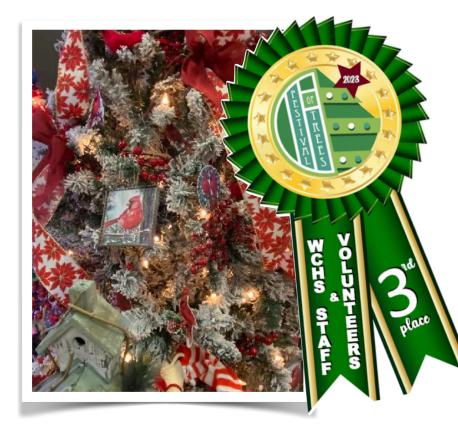

ew 'boosted' category represents those participants who provided their own trees. special submissions. At trees other than the standard 6.5' size provided in WCHS's 'prime' category.



# **'Our Heroes'**

Decorated by: Blue Star Mothers of Wright County



# **'A Night in the Woods'**

Decorated by: Book Club Besties



# **'Hark the Herald Angels Read'**

Decorated by: The Friends of the Buffalo Library

## WCHS WINNERS STAFF & VOLUNTEER CATEGORY

Congratulations to all winners! The WCHS Staff & Volunteer category consists of trees decorated with WCHS supplies & themes in a variety of sizes and styles. This category includes the decorative scenes as well!



# **'You're a Mean One, Mr Grinch'**

Decorated by: WCHS Staff & Volunteers



# **'Hues of Gold'**

Decorated by: Karen Jacobson





#### 'Irene's Cardinals'

#### Decorated by: Sally Stevens & Becky Severud

# SPECIAL CATEGORY WINNERS

Congratulations to all winners in this year's special categories!



# LAW ENFORCEMENT

# **'The Officer Down Memorial Page'**

Decorated by: Buffalo Police Department



# **2023 BATTLE**

# 'In My Festive Era'

Decorated by: Marisa Campanaro, WCHS Archivist





# GRAND CHAMPION

### **'You're a Mean One, Mr Grinch'**

Decorated by: WCHS Staff & Volunteers

# **STAFF PICKS**

Congratulations to all winners! The new 'boosted' category represents those participants who provided their own trees. special submissions. At trees other than the standard 6.5' size provided in WCHS's 'prime' category.



# Marisa's Pick is

# **'God Jul -**Sweden'

Decorated by: **Karen Jacobson** 



### Sa