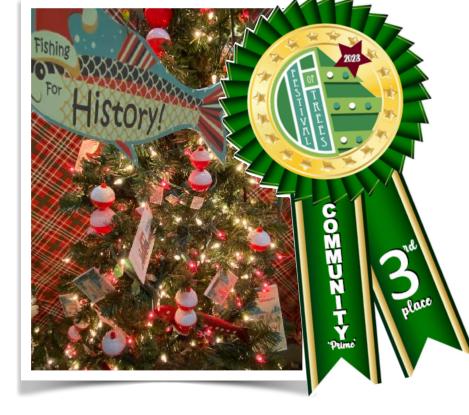

## **COMMUNITY WINNERS** 'PRIME' CATEGORY

Congratulations to all winners! The 'prime' category is the largest grouping of entries and represent those participants who were provided a standard 6.5' tree from WCHS's collection..

### **'Fishing for Buffalo History'**

#### Decorated by: Members of the Buffalo Historical Society