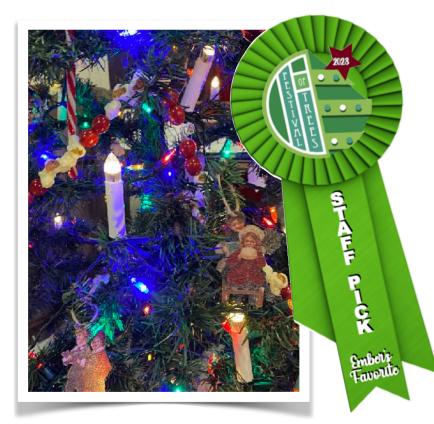

# **Ember's Pick is**

# **'Vintage Country Christmas'**

Decorated by: LaDonna Eull