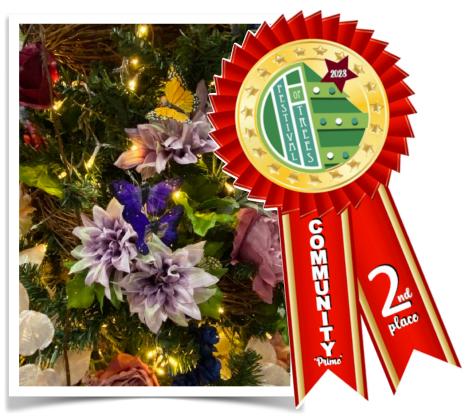

## **COMMUNITY WINNERS** 'PRIME' CATEGORY

Congratulations to all winners! The 'prime' category is the largest grouping of entries and represent those participants who were provided a standard 6.5' tree from WCHS's collection..

# **'Botanical Bliss'**

Decorated by: Buffalo Floral & the Speckel Family