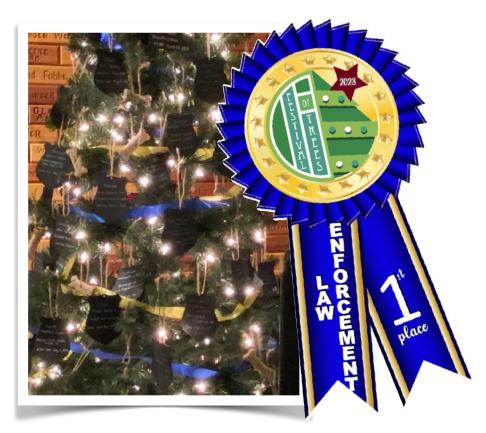

# LAW ENFORCEMENT

# **'The Officer Down Memorial Page'**

Decorated by: Buffalo Police Department