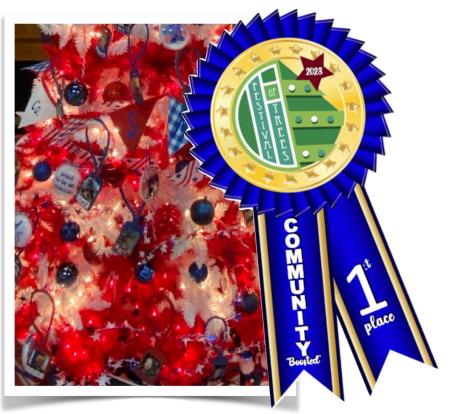

### **COMMUNITY WINNERS** 'BOOSTED' CATEGORY

Congratulations to all winners! The new 'boosted' category represents those participants who provided their own trees. special submissions. At trees other than the standard 6.5' size provided in WCHS's 'prime' category.

# **'Our Heroes'**

Decorated by: Blue Star Mothers of Wright County