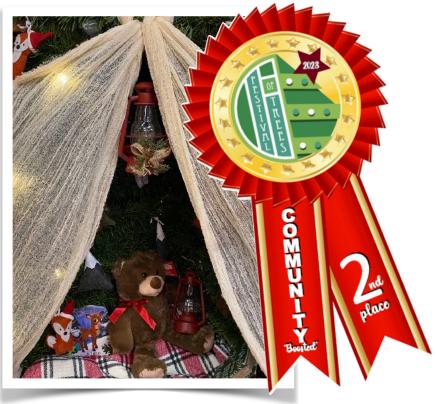

### **COMMUNITY WINNERS** 'BOOSTED' CATEGORY

Congratulations to all winners! The new 'boosted' category represents those participants who provided their own trees. special submissions. At trees other than the standard 6.5' size provided in WCHS's 'prime' category.

# **'A Night in the Woods'**

Decorated by: Book Club Besties