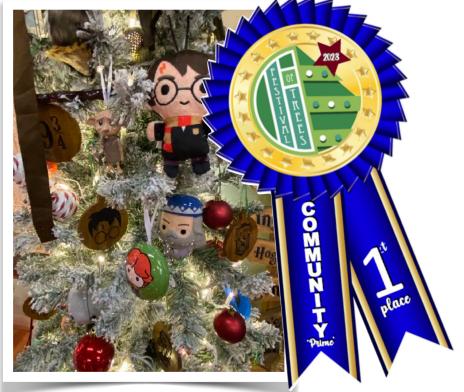

## **COMMUNITY WINNERS** 'PRIME' CATEGORY

Congratulations to all winners! The 'prime' category is the largest grouping of entries and represent those participants who were provided a standard 6.5' tree from WCHS's collection..

# **'Christmas at Hogwarts'**

Decorated by: Thrivent - Eric J Ebeling