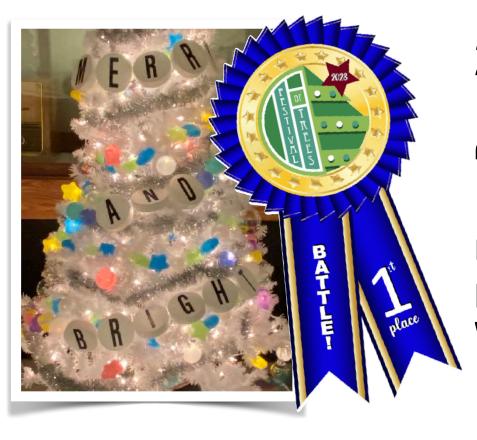

# **2023 BATTLE**

# 'In My Festive Era'

Decorated by: Marisa Campanaro, WCHS Archivist