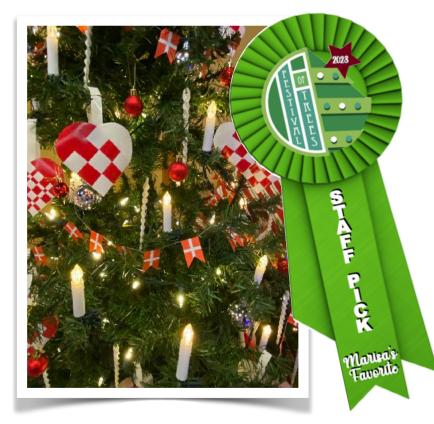

orated by: WCHS Staff & Volunteers



# **'Hues of Gold'**

Decorated by: Karen Jacobson





#### 'Irene's Cardinals'

#### Decorated by: Sally Stevens & Becky Severud

# SPECIAL CATEGORY WINNERS

Congratulations to all winners in this year's special categories!



# LAW ENFORCEMENT

# **'The Officer Down Memorial Page'**

Decorated by: Buffalo Police Department



# **2023 BATTLE**

# 'In My Festive Era'

Decorated by: Marisa Campanaro, WCHS Archivist





# GRAND CHAMPION

### **'You're a Mean One, Mr Grinch'**

Decorated by: WCHS Staff & Volunteers

# **STAFF PICKS**

Congratulations to all winners! The new 'boosted' category represents those participants who provided their own trees. special submissions. At trees other than the standard 6.5' size provided in WCHS's 'prime' category.



# Marisa's Pick is

# **'God Jul -**Sweden'

Decorated by: **Karen Jacobson** 



### Sally's Pick is

# **'Creative Christmas'**

Decorated by: Silver Creek Cabin



#### **Geoff's Pick is**

# **'Botanical Bliss'**

Decorated by: **Buffalo Floral & the Speckel Family** 

# **STAFF PICKS**

Congratulations to all winners! The new 'boosted' category represents those participants who provided their own trees. special submissions. At trees other than the standard 6.5' size provided in WCHS's 'prime' category.



# **Ember's Pick is**

# **'Vintage Country Christmas'**

Decorated by: LaDonna Eull



### Mary's Pick is

# **'You're a Mean One, Mr Grinch'**

Decorated by: WCHS Staff & Volunteers