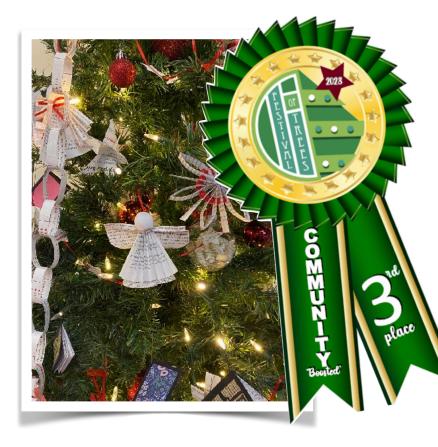

### **COMMUNITY WINNERS** 'BOOSTED' CATEGORY

Congratulations to all winners! The new 'boosted' category represents those participants who provided their own trees. special submissions. At trees other than the standard 6.5' size provided in WCHS's 'prime' category.

# **'Hark the Herald Angels Read'**

Decorated by: The Friends of the Buffalo Library