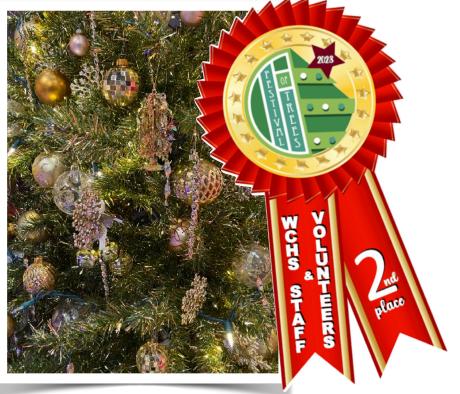

## WCHS WINNERS STAFF & VOLUNTEER CATEGORY

Congratulations to all winners! The WCHS Staff & Volunteer category consists of trees decorated with WCHS supplies & themes in a variety of sizes and styles. This category includes the decorative scenes as well!

# **'Hues of Gold'**

Decorated by: Karen Jacobson