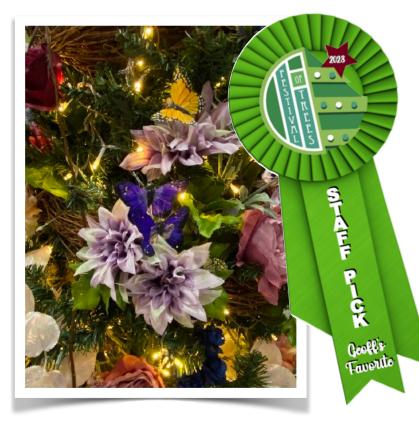

#### **Geoff's Pick is**

# **'Botanical Bliss'**

Decorated by: **Buffalo Floral & the Speckel Family** 