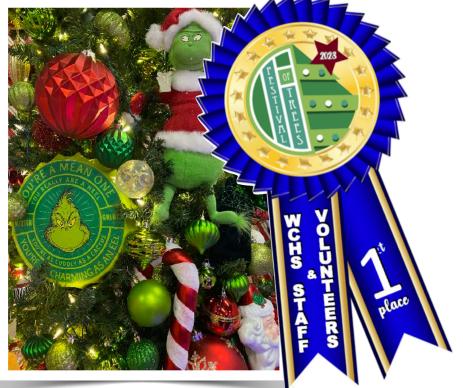

## WCHS WINNERS STAFF & VOLUNTEER CATEGORY

Congratulations to all winners! The WCHS Staff & Volunteer category consists of trees decorated with WCHS supplies & themes in a variety of sizes and styles. This category includes the decorative scenes as well!

# **'You're a Mean One, Mr Grinch'**

Decorated by: WCHS Staff & Volunteers

# GRAND CHAMPION

### **'You're a Mean One, Mr Grinch'**

Decorated by: WCHS Staff & Volunteers