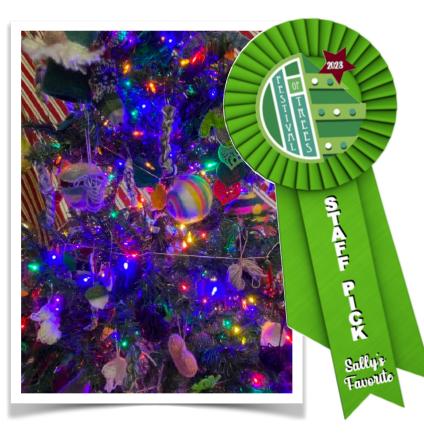

### Sally's Pick is

# **'Creative Christmas'**

Decorated by: Silver Creek Cabin